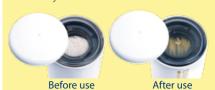

#### Warning "See-through Window"

The transparent "See-through Window", a feature unique to Torayvino, renders impurities trapped by the hollow fiber visible, and helps ensure cartridges are properly checked and replaced.