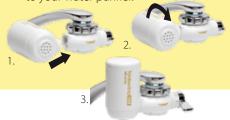

New Faucet mounted

#### Faucet adapters Easy to install

The appliance comes with a series of links tap adjustment Easy to install, safeguarding that will suit almost any type of kitchen tap.