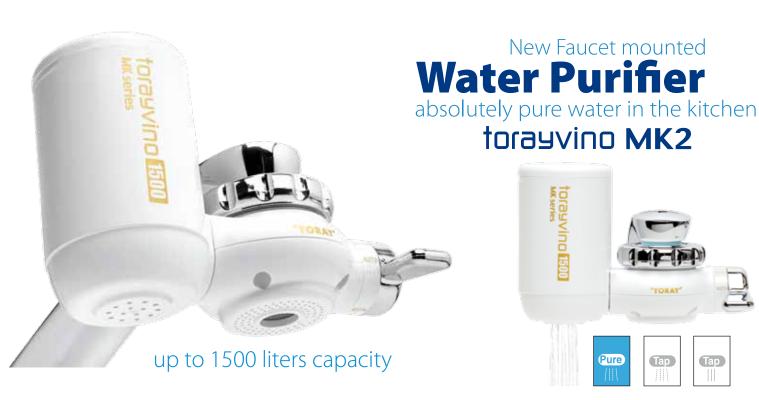

New Faucet mounted

# torayvino

Filter water tap

# Pure Water to your tap with filter Torayvino MK2 hollow fiber membranes inside

## Pure water

Removes the dirt and odor from water Compact and easy to install water purification filter Torayvino MK2 enhances your daily life by removing bacteria, harmful organic compounds and chlorine while keeping all the good minerals in your water with a double filtration system.