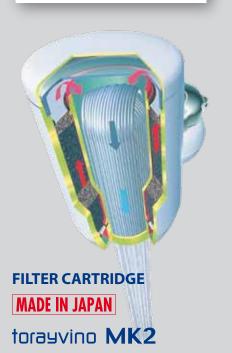

#### Water Filter Torayvino MK2

The Torayvino's dual filtering system is a multi-filtration system that removes bacteria, impurities and odors for clean, safe and tasty drinking water. It consists of a hi-tech hollowfibre membrane, which contains micro-pores for the efficient removal of 99,99% of bacteria, and granular activated carbon which removes unpleasant chlorine, bad taste and odors. The filter also preserves all good minerals in the drinking water that are vital for human health.

# Pure Water to your tap with filter Torayvino MK2 hollow fiber membranes inside