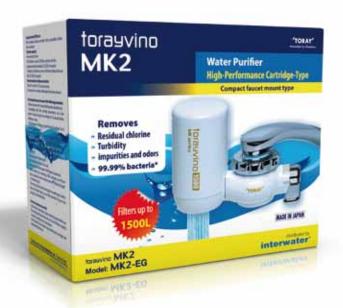

#### **Remove from water:** Chlorine 80% Lead 80% 80% Copper Solid particles 80% **Viruses** 80% **Bacteria\*** 99.9% **Pathogens** 80%

Model: MK2-EG

#### **Removes from water**

Chlore, chlorine derivatives 80%

Bad taste & odor 80%

solid particles, dirt, sand, mud 80%

Germs, Viruses, Bacteria 99.9%

Filters up 1500liters

Flow of filtered water 2 lit/min